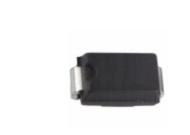

Image may be representation. See specs for product details.

## **SBR2U30P1**

**Manufacturer Part Number:** SBR2U30P1 **Manufacturer/Brand: DIODES Part of Description: DIODES PowerDI RoHs Status: Stock Condition:** New original, 12357 pcs Stock Available. **Ship From:** Hong Kong **Shipment Way:** DHL/Fedex/TNT/UPS/EMS