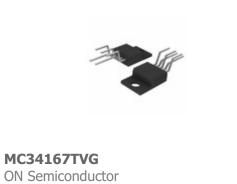

gory       | Integrated Circuits (ICs) > Specialized Hot ICs |
| Part Status    | 5034 pcs Stock                                  |
| Series         | -                                               |
| RoHs Status    | Lead free / RoHS Compliant                      |
| Condtion       | New Original Stock                              |
| Warranty       | 100% Perfect Functions                          |
| Lead Time      | 2-3days after payment.                          |
| Payment        | PayPal / Telegraphic Transfer / Western Union   |
| Shipping by    | DHL / Fedex / UPS                               |
| Port           | HongKong                                        |
| RFQ Email      | Info@YIC-Electronics.com                        |

## You May Be Also Be interested















IC REG BUCK BOOST INV ADJ





## MC3416TG Related keyword

More

| MC3416TG            |  |
|---------------------|--|
| MC3416TG Electronic |  |
| MC3416TG Price      |  |
| MC3416TG New        |  |
|                     |  |

MC3416TG Data Sheet MC3416TG Components MC3416TG Manufacturer MC3416TG Original

TO220

MC3416TG Datasheets MC3416TG Distributor MC3416TG Picture MC3416TG Warranted

MC3416TG PDF MC3416TG Image MC3416TG Stock MC3416TG RFQ

MC3416TG MC3416TG Part MC3416TG Inventory MC3416TG Order Online