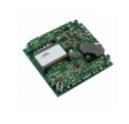

## JAW050A-U

| Manufacturer Part Number: | JAW050A-U                               |
|---------------------------|-----------------------------------------|
| Manufacturer/Brand:       | LUCENT                                  |
| Part of Description:      | IGBT Modules                            |
| RoHs Status:              |                                         |
| Stock Condition:          | New original, 2886 pcs Stock Available. |
| Ship From:                | Hong Kong                               |
| Shipment Way:             | DHL/Fedex/TNT/UPS/EMS                   |

## Specifications

| Specifications |                                                |
|----------------|------------------------------------------------|
| Part Number    | JAW050A-U                                      |
| Manufacturer   | LUCENT                                         |
| Description    | IGBT Modules                                   |
| Category       | Discrete Semiconductor Products > IGBT Modules |
| Part Status    | 2886 pcs Stock                                 |
| Series         | -                                              |
| RoHs Status    | Lead free / RoHS Compliant                     |
| Condtion       | New Original Stock                             |
| Warranty       | 100% Perfect Functions                         |
| Lead Time      | 2-3days after payment.                         |
| Payment        | PayPal / Telegraphic Transfer / Western Union  |
| Shipping by    | DHL / Fedex / UPS                              |
| Port           | HongKong                                       |
| RFQ Email      | Info@YIC-Electronics.com                       |