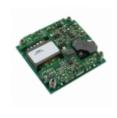

## JAW050A-U

| Manufacturer Part Number: | JAW050A-U                               |
|---------------------------|-----------------------------------------|
| Manufacturer/Brand:       | LUCENT                                  |
| Part of Description:      | IGBT Modules                            |
| RoHs Status:              |                                         |
| Stock Condition:          | New original, 2886 pcs Stock Available. |
| Ship From:                | Hong Kong                               |
| Shipment Way:             | DHL/Fedex/TNT/UPS/EMS                   |

## Specifications

| Specifications |                                                |
|----------------|------------------------------------------------|
| Part Number    | JAW050A-U                                      |
| Manufacturer   | LUCENT                                         |
| Description    | IGBT Modules                                   |
| Category       | Discrete Semiconductor Products > IGBT Modules |
| Part Status    | 2886 pcs Stock                                 |
| Series         | -                                              |
| RoHs Status    | Lead free / RoHS Compliant                     |
| Condtion       | New Original Stock                             |
| Warranty       | 100% Perfect Functions                         |
| Lead Time      | 2-3days after payment.                         |
| Payment        | PayPal / Telegraphic Transfer / Western Union  |
| Shipping by    | DHL / Fedex / UPS                              |
| Port           | HongKong                                       |
| RFQ Email      | Info@YIC-Electronics.com                       |