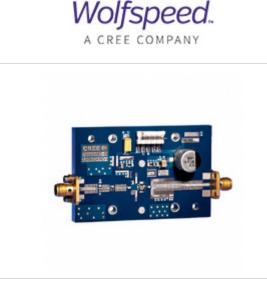

## **CGH40006S-KIT** CGH40006S-KIT **Manufacturer Part Number: Manufacturer/Brand:** Cree Wolfspeed **Part of Description:** FET RF HEMT 28V 100MA 440203 **Datasheets:** CGH40006S-KIT.pdf Rohs Lead free / Rohs **RoHs Status:** Compliant **Stock Condition:** New original, 2690 pcs Stock Available. **Ship From:** Hong Kong **Shipment Way:** DHL/Fedex/TNT/UPS/EMS

| Specifications                   |                                                      |
|----------------------------------|------------------------------------------------------|
| Part Number                      | CGH40006S-KIT                                        |
| Manufacturer                     | Cree Wolfspeed                                       |
| Description                      | FET RF HEMT 28V 100MA 440203                         |
| Category                         | RF/IF and RFID > RF Evaluation and Development Kits, |
| Part Status                      | 2690 pcs Stock                                       |
| Туре                             | Amplifier                                            |
| Supplied Contents                | Partially Populated Board - Main IC Not Included     |
| Series                           | GaN                                                  |
| Other Names                      | CGH40006SKIT                                         |
| Moisture Sensitivity Level (MSL) | 1 (Unlimited)                                        |
| Manufacturer Standard Lead Time  | 26 Weeks                                             |
| Lead Free Status / RoHS Status   | Lead free / RoHS Compliant                           |
| Frequency                        | 0Hz ~ 6GHz                                           |