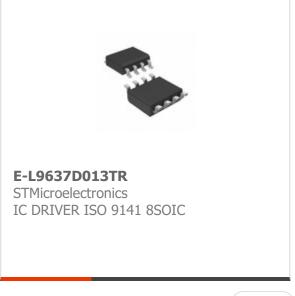

|
| Package        | QFP                                             |
| Series         | -                                               |
| RoHs Status    | Lead free / RoHS Compliant                      |
| Condtion       | New Original Stock                              |
| Warranty       | 100% Perfect Functions                          |
| Lead Time      | 2-3days after payment.                          |
| Payment        | PayPal / Telegraphic Transfer / Western Union   |
| Shipping by    | DHL / Fedex / UPS                               |
| Port           | HongKong                                        |
| RFO Email      |                                                 |

## You May Be Also Be interested





SOIC-20



IC DRIVER BUS ISO 9141 8SOIC











## E-L9739 Related keyword

More E-L9739 ST E-L9739 Data Sheet E-L9739 Datasheets E-L9739 PDF ST E-L9739

E-L9739 Electronic E-L9739 Components E-L9739 Distributor E-L9739 Image E-L9739 Part E-L9739 Price E-L9739 Manufacturer E-L9739 Picture E-L9739 Stock E-L9739 Inventory E-L9739 New E-L9739 Original E-L9739 Warranted E-L9739 RFQ E-L9739 Order Online