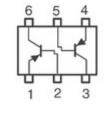

## **Panasonic** Image may be representation. See specs for product details.

| XP0431N00L                |                                                      |
|---------------------------|------------------------------------------------------|
| Manufacturer Part Number: | XP0431N00L                                           |
| Manufacturer/Brand:       | Panasonic                                            |
| Part of Description:      | TRANS PREBIAS NPN/PNP SMINI6                         |
| Datasheets:               | XP0431N00L.pdf                                       |
| RoHs Status:              | RoHS Lead free / RoHS                                |
| Stock Condition:          | Compliant<br>New original, 3127 pcs Stock Available. |
| Ship From:                | Hong Kong                                            |
| Shipment Way:             | DHL/Fedex/TNT/UPS/EMS                                |

| Chacification | 20 |
|---------------|----|

| Specifications                              |                                                         |
|---------------------------------------------|---------------------------------------------------------|
| Part Number                                 | XP0431N00L                                              |
| Manufacturer                                | Panasonic                                               |
| Description                                 | TRANS PREBIAS NPN/PNP SMINI6                            |
| Category                                    | Discrete Semiconductor Products > Transistors - Bipolar |
| Part Status                                 | 3127 pcs Stock                                          |
| Voltage - Collector Emitter Breakdown (Max) | 50V                                                     |
| Vce Saturation (Max) @ Ib, Ic               | 250mV @ 300μA, 10mA                                     |
| Transistor Type                             | 1 NPN, 1 PNP - Pre-Biased (Dual)                        |
| Supplier Device Package                     | SMINI6-G1                                               |
| Series                                      | -                                                       |
| Resistor - Emitter Base (R2) (Ohms)         | 47k                                                     |
| Resistor - Base (R1) (Ohms)                 | 4.7k                                                    |
| Power - Max                                 | 150mW                                                   |
| Packaging                                   | Tape & Reel (TR)                                        |
| Package / Case                              | 6-TSSOP, SC-88, SOT-363                                 |
| Mounting Type                               | Surface Mount                                           |
| Frequency - Transition                      | 150MHz, 80MHz                                           |
| DC Current Gain (hFE) (Min) @ Ic, Vce       | 80 @ 5mA, 10V                                           |
| Current - Collector Cutoff (Max)            | 500nA                                                   |
| Current - Collector (Ic) (Max)              | 100mA                                                   |