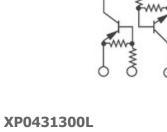

## **Panasonic** Image may be representation. See specs for product details.

| XP0431N00L                |                                                      |
|---------------------------|------------------------------------------------------|
| Manufacturer Part Number: | XP0431N00L                                           |
| Manufacturer/Brand:       | Panasonic                                            |
| Part of Description:      | TRANS PREBIAS NPN/PNP SMINI6                         |
| Datasheets:               | XP0431N00L.pdf                                       |
| RoHs Status:              | RoHS Lead free / RoHS                                |
| Stock Condition:          | Compliant<br>New original, 3127 pcs Stock Available. |
| Ship From:                | Hong Kong                                            |
| Shipment Way:             | DHL/Fedex/TNT/UPS/EMS                                |

| Chacification | 20 |
|---------------|----|

| Specifications                              |                                                         |
|---------------------------------------------|---------------------------------------------------------|
| Part Number                                 | XP0431N00L                                              |
| Manufacturer                                | Panasonic                                               |
| Description                                 | TRANS PREBIAS NPN/PNP SMINI6                            |
| Category                                    | Discrete Semiconductor Products > Transistors - Bipolar |
| Part Status                                 | 3127 pcs Stock                                          |
| Voltage - Collector Emitter Breakdown (Max) | 50V                                                     |
| Vce Saturation (Max) @ Ib, Ic               | 250mV @ 300μA, 10mA                                     |
| Transistor Type                             | 1 NPN, 1 PNP - Pre-Biased (Dual)                        |
| Supplier Device Package                     | SMINI6-G1                                               |
| Series                                      | -                                                       |
| Resistor - Emitter Base (R2) (Ohms)         | 47k                                                     |
| Resistor - Base (R1) (Ohms)                 | 4.7k                                                    |
| Power - Max                                 | 150mW                                                   |
| Packaging                                   | Tape & Reel (TR)                                        |
| Package / Case                              | 6-TSSOP, SC-88, SOT-363                                 |
| Mounting Type                               | Surface Mount                                           |
| Frequency - Transition                      | 150MHz, 80MHz                                           |
| DC Current Gain (hFE) (Min) @ Ic, Vce       | 80 @ 5mA, 10V                                           |
| Current - Collector Cutoff (Max)            | 500nA                                                   |
| Current - Collector (Ic) (Max)              | 100mA                                                   |