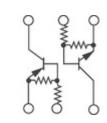

## **Panasonic** Image may be representation. See specs for product details.

| XP0431N00L                |                                                      |
|---------------------------|------------------------------------------------------|
| Manufacturer Part Number: | XP0431N00L                                           |
| Manufacturer/Brand:       | Panasonic                                            |
| Part of Description:      | TRANS PREBIAS NPN/PNP SMINI6                         |
| Datasheets:               | XP0431N00L.pdf                                       |
| RoHs Status:              | RoHS Lead free / RoHS                                |
| Stock Condition:          | Compliant<br>New original, 3127 pcs Stock Available. |
| Ship From:                | Hong Kong                                            |
| Shipment Way:             | DHL/Fedex/TNT/UPS/EMS                                |

| Chacification | 20 |
|---------------|----|

| Specifications                              |                                                         |
|---------------------------------------------|---------------------------------------------------------|
| Part Number                                 | XP0431N00L                                              |
| Manufacturer                                | Panasonic                                               |
| Description                                 | TRANS PREBIAS NPN/PNP SMINI6                            |
| Category                                    | Discrete Semiconductor Products > Transistors - Bipolar |
| Part Status                                 | 3127 pcs Stock                                          |
| Voltage - Collector Emitter Breakdown (Max) | 50V                                                     |
| Vce Saturation (Max) @ Ib, Ic               | 250mV @ 300μA, 10mA                                     |
| Transistor Type                             | 1 NPN, 1 PNP - Pre-Biased (Dual)                        |
| Supplier Device Package                     | SMINI6-G1                                               |
| Series                                      | -                                                       |
| Resistor - Emitter Base (R2) (Ohms)         | 47k                                                     |
| Resistor - Base (R1) (Ohms)                 | 4.7k                                                    |
| Power - Max                                 | 150mW                                                   |
| Packaging                                   | Tape & Reel (TR)                                        |
| Package / Case                              | 6-TSSOP, SC-88, SOT-363                                 |
| Mounting Type                               | Surface Mount                                           |
| Frequency - Transition                      | 150MHz, 80MHz                                           |
| DC Current Gain (hFE) (Min) @ Ic, Vce       | 80 @ 5mA, 10V                                           |
| Current - Collector Cutoff (Max)            | 500nA                                                   |
| Current - Collector (Ic) (Max)              | 100mA                                                   |