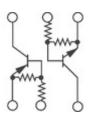

## **Panasonic** Image may be representation. See specs for product details.

| XP0431N00L                |                                                      |
|---------------------------|------------------------------------------------------|
| Manufacturer Part Number: | XP0431N00L                                           |
| Manufacturer/Brand:       | Panasonic                                            |
| Part of Description:      | TRANS PREBIAS NPN/PNP SMINI6                         |
| Datasheets:               | XP0431N00L.pdf                                       |
| RoHs Status:              | RoHS Lead free / RoHS                                |
| Stock Condition:          | Compliant<br>New original, 3127 pcs Stock Available. |
| Ship From:                | Hong Kong                                            |
| Shipment Way:             | DHL/Fedex/TNT/UPS/EMS                                |

| Chacification | 20 |
|---------------|----|

| Specifications                              |                                                         |
|---------------------------------------------|---------------------------------------------------------|
| Part Number                                 | XP0431N00L                                              |
| Manufacturer                                | Panasonic                                               |
| Description                                 | TRANS PREBIAS NPN/PNP SMINI6                            |
| Category                                    | Discrete Semiconductor Products > Transistors - Bipolar |
| Part Status                                 | 3127 pcs Stock                                          |
| Voltage - Collector Emitter Breakdown (Max) | 50V                                                     |
| Vce Saturation (Max) @ Ib, Ic               | 250mV @ 300μA, 10mA                                     |
| Transistor Type                             | 1 NPN, 1 PNP - Pre-Biased (Dual)                        |
| Supplier Device Package                     | SMINI6-G1                                               |
| Series                                      | -                                                       |
| Resistor - Emitter Base (R2) (Ohms)         | 47k                                                     |
| Resistor - Base (R1) (Ohms)                 | 4.7k                                                    |
| Power - Max                                 | 150mW                                                   |
| Packaging                                   | Tape & Reel (TR)                                        |
| Package / Case                              | 6-TSSOP, SC-88, SOT-363                                 |
| Mounting Type                               | Surface Mount                                           |
| Frequency - Transition                      | 150MHz, 80MHz                                           |
| DC Current Gain (hFE) (Min) @ Ic, Vce       | 80 @ 5mA, 10V                                           |
| Current - Collector Cutoff (Max)            | 500nA                                                   |
| Current - Collector (Ic) (Max)              | 100mA                                                   |