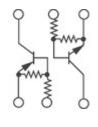

## **Panasonic** Image may be representation. See specs for product details.

| XP0431N00L                |                                                      |
|---------------------------|------------------------------------------------------|
| Manufacturer Part Number: | XP0431N00L                                           |
| Manufacturer/Brand:       | Panasonic                                            |
| Part of Description:      | TRANS PREBIAS NPN/PNP SMINI6                         |
| Datasheets:               | XP0431N00L.pdf                                       |
| RoHs Status:              | RoHS Lead free / RoHS                                |
| Stock Condition:          | Compliant<br>New original, 3127 pcs Stock Available. |
| Ship From:                | Hong Kong                                            |
| Shipment Way:             | DHL/Fedex/TNT/UPS/EMS                                |

| Chacification | 20 |
|---------------|----|

| Specifications                              |                                                         |
|---------------------------------------------|---------------------------------------------------------|
| Part Number                                 | XP0431N00L                                              |
| Manufacturer                                | Panasonic                                               |
| Description                                 | TRANS PREBIAS NPN/PNP SMINI6                            |
| Category                                    | Discrete Semiconductor Products > Transistors - Bipolar |
| Part Status                                 | 3127 pcs Stock                                          |
| Voltage - Collector Emitter Breakdown (Max) | 50V                                                     |
| Vce Saturation (Max) @ Ib, Ic               | 250mV @ 300μA, 10mA                                     |
| Transistor Type                             | 1 NPN, 1 PNP - Pre-Biased (Dual)                        |
| Supplier Device Package                     | SMINI6-G1                                               |
| Series                                      | -                                                       |
| Resistor - Emitter Base (R2) (Ohms)         | 47k                                                     |
| Resistor - Base (R1) (Ohms)                 | 4.7k                                                    |
| Power - Max                                 | 150mW                                                   |
| Packaging                                   | Tape & Reel (TR)                                        |
| Package / Case                              | 6-TSSOP, SC-88, SOT-363                                 |
| Mounting Type                               | Surface Mount                                           |
| Frequency - Transition                      | 150MHz, 80MHz                                           |
| DC Current Gain (hFE) (Min) @ Ic, Vce       | 80 @ 5mA, 10V                                           |
| Current - Collector Cutoff (Max)            | 500nA                                                   |
| Current - Collector (Ic) (Max)              | 100mA                                                   |