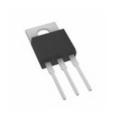

## **VT1100S**

| Manufacturer Part Number: | VT1100S                                 |
|---------------------------|-----------------------------------------|
| Manufacturer/Brand:       | VOLTERR                                 |
| Part of Description:      | VT1100S VOLTERR                         |
| RoHs Status:              |                                         |
| Stock Condition:          | New original, 1038 pcs Stock Available. |
| Ship From:                | Hong Kong                               |
| Shipment Way:             | DHL/Fedex/TNT/UPS/EMS                   |

Specifications

| Specifications |                                                 |
|----------------|-------------------------------------------------|
| Part Number    | VT1100S                                         |
| Manufacturer   | VOLTERR                                         |
| Description    | VT1100S VOLTERR                                 |
| Category       | Integrated Circuits (ICs) > Specialized Hot ICs |
| Part Status    | 1038 pcs Stock                                  |
| Series         | <del>-</del>                                    |
| RoHs Status    | Lead free / RoHS Compliant                      |
| Condtion       | New Original Stock                              |
| Warranty       | 100% Perfect Functions                          |
| Lead Time      | 2-3days after payment.                          |
| Payment        | PayPal / Telegraphic Transfer / Western Union   |
| Shipping by    | DHL / Fedex / UPS                               |
| Port           | HongKong                                        |
| RFQ Email      | Info@YIC-Electronics.com                        |