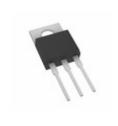

## **VT1100S**

| Manufacturer Part Number: | VT1100S                                 |
|---------------------------|-----------------------------------------|
| Manufacturer/Brand:       | VOLTERR                                 |
| Part of Description:      | VT1100S VOLTERR                         |
| RoHs Status:              |                                         |
| Stock Condition:          | New original, 1038 pcs Stock Available. |
| Ship From:                | Hong Kong                               |
| Shipment Way:             | DHL/Fedex/TNT/UPS/EMS                   |

Specifications

| Specifications |                                                 |
|----------------|-------------------------------------------------|
| Part Number    | VT1100S                                         |
| Manufacturer   | VOLTERR                                         |
| Description    | VT1100S VOLTERR                                 |
| Category       | Integrated Circuits (ICs) > Specialized Hot ICs |
| Part Status    | 1038 pcs Stock                                  |
| Series         | <del>-</del>                                    |
| RoHs Status    | Lead free / RoHS Compliant                      |
| Condtion       | New Original Stock                              |
| Warranty       | 100% Perfect Functions                          |
| Lead Time      | 2-3days after payment.                          |
| Payment        | PayPal / Telegraphic Transfer / Western Union   |
| Shipping by    | DHL / Fedex / UPS                               |
| Port           | HongKong                                        |
| RFQ Email      | Info@YIC-Electronics.com                        |