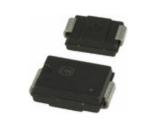

# **MBRS360T3**

| Manufacturer Part Number: | MBRS360T3                               |
|---------------------------|-----------------------------------------|
| Manufacturer/Brand:       | ON                                      |
| Part of Description:      | MBRS360T3 ON                            |
| RoHs Status:              |                                         |
| Stock Condition:          | New original, 1296 pcs Stock Available. |
| Ship From:                | Hong Kong                               |
| Shipment Way:             | DHL/Fedex/TNT/UPS/EMS                   |

| Specifications |                                                 |
|----------------|-------------------------------------------------|
| Part Number    | MBRS360T3                                       |
| Manufacturer   | ON                                              |
| Description    | MBRS360T3 ON                                    |
| Category       | Integrated Circuits (ICs) > Specialized Hot ICs |
| Part Status    | 1296 pcs Stock                                  |
| Series         | -                                               |
| RoHs Status    | Lead free / RoHS Compliant                      |
| Condtion       | New Original Stock                              |
| Warranty       | 100% Perfect Functions                          |
| Lead Time      | 2-3days after payment.                          |
| Payment        | PayPal / Telegraphic Transfer / Western Union   |
| Shipping by    | DHL / Fedex / UPS                               |
| Port           | HongKong                                        |
| RFQ Email      | Info@YIC-Electronics.com                        |