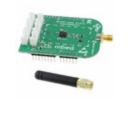

| SX1272DVK1CAS             |                                                      |
|---------------------------|------------------------------------------------------|
| Manufacturer Part Number: | SX1272DVK1CAS                                        |
| Manufacturer/Brand:       | Semtech                                              |
| Part of Description:      | SX1272 915MHZ DEVELOPMENT KIT                        |
|                           | 1.SX1272DVK1CAS.pdf                                  |
| Datasheets:               | 2.SX1272DVK1CAS.pdf                                  |
|                           | 3.SX1272DVK1CAS.pdf                                  |
| RoHs Status:              | Rohs Lead free / Rohs                                |
| Stock Condition:          | Compliant<br>New original, 2547 pcs Stock Available. |
| Ship From:                | Hong Kong                                            |
| Shipment Way:             | DHL/Fedex/TNT/UPS/EMS                                |

| Specifications    |                                                      |  |
|-------------------|------------------------------------------------------|--|
| Part Number       | SX1272DVK1CAS                                        |  |
| Manufacturer      | Semtech                                              |  |
| Description       | SX1272 915MHZ DEVELOPMENT KIT                        |  |
| Category          | RF/IF and RFID > RF Evaluation and Development Kits, |  |
| Part Status       | 2547 pcs Stock                                       |  |
| Туре              | Transceiver; LoRa®                                   |  |
| Supplied Contents | 4 Boards, Cables                                     |  |
| Series            | -                                                    |  |