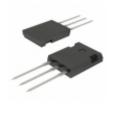

## **80EPS16PBF**

| Manufacturer Part Number: | 80EPS16PBF                              |
|---------------------------|-----------------------------------------|
| Manufacturer/Brand:       | IR                                      |
| Part of Description:      | 80EPS16PBF IR                           |
| RoHs Status:              |                                         |
| Stock Condition:          | New original, 1750 pcs Stock Available. |
| Ship From:                | Hong Kong                               |
| Shipment Way:             | DHL/Fedex/TNT/UPS/EMS                   |

| Specifications |                                                 |
|----------------|-------------------------------------------------|
| Part Number    | 80EPS16PBF                                      |
| Manufacturer   | IR                                              |
| Description    | 80EPS16PBF IR                                   |
| Category       | Integrated Circuits (ICs) > Specialized Hot ICs |
| Part Status    | 1750 pcs Stock                                  |
| Series         | -                                               |
| RoHs Status    | Lead free / RoHS Compliant                      |
| Condtion       | New Original Stock                              |
| Warranty       | 100% Perfect Functions                          |
| Lead Time      | 2-3days after payment.                          |
| Payment        | PayPal / Telegraphic Transfer / Western Union   |
| Shipping by    | DHL / Fedex / UPS                               |
| Port           | HongKong                                        |
| RFQ Email      | Info@YIC-Electronics.com                        |