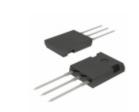

## **80EPS16PBF**

| Manufacturer Part Number: | 80EPS16PBF                              |
|---------------------------|-----------------------------------------|
| Manufacturer/Brand:       | IR                                      |
| Part of Description:      | 80EPS16PBF IR                           |
| RoHs Status:              |                                         |
| Stock Condition:          | New original, 1750 pcs Stock Available. |
| Ship From:                | Hong Kong                               |
| Shipment Way:             | DHL/Fedex/TNT/UPS/EMS                   |

| Specifications |                                                 |
|----------------|-------------------------------------------------|
| Part Number    | 80EPS16PBF                                      |
| Manufacturer   | IR                                              |
| Description    | 80EPS16PBF IR                                   |
| Category       | Integrated Circuits (ICs) > Specialized Hot ICs |
| Part Status    | 1750 pcs Stock                                  |
| Series         | -                                               |
| RoHs Status    | Lead free / RoHS Compliant                      |
| Condtion       | New Original Stock                              |
| Warranty       | 100% Perfect Functions                          |
| Lead Time      | 2-3days after payment.                          |
| Payment        | PayPal / Telegraphic Transfer / Western Union   |
| Shipping by    | DHL / Fedex / UPS                               |
| Port           | HongKong                                        |
| RFQ Email      | Info@YIC-Electronics.com                        |