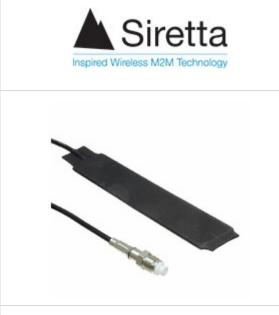

## ALPHA8/3M/SMAM/S/S/11

**Manufacturer Part Number:** ALPHA8/3M/SMAM/S/S/11 **Manufacturer/Brand:** Siretta **Part of Description:** GSM/GPRS/3G/2.4GHZ WATERPROOF AN **RoHs Status: Stock Condition:** New original, 2502 pcs Stock Available. **Ship From:** Hong Kong **Shipment Way:** DHL/Fedex/TNT/UPS/EMS

## **Specifications**

| Specificación 3                 |                                  |
|---------------------------------|----------------------------------|
| Part Number                     | ALPHA8/3M/SMAM/S/S/11            |
| Manufacturer                    | Siretta                          |
| Description                     | GSM/GPRS/3G/2.4GHZ WATERPROOF AN |
| Category                        | RF/IF and RFID > RF Antennas     |
| Part Status                     | 2502 pcs Stock                   |
| Series                          | -                                |
| Manufacturer Standard Lead Time | 8 Weeks                          |
| Detailed Description            | RF Antenna                       |