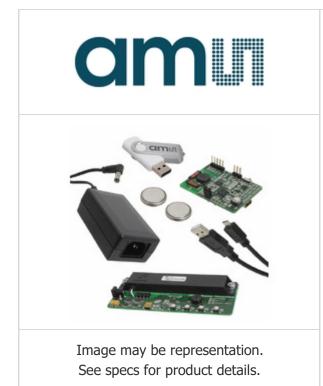

DHL/Fedex/TNT/UPS/EMS

Hong Kong

AS3933 DEV SYSTEM

**BOARD DEMO FOR AS3933** 

Specifications

| Specifications                |                                                  |
|-------------------------------|--------------------------------------------------|
| Part Number                   | AS3933 DEV SYSTEM                                |
| Manufacturer                  | ams                                              |
| Description                   | BOARD DEMO FOR AS3933                            |
| Category                      | RF/IF and RFID > RFID Evaluation and Development |
| Part Status                   | 2521 pcs Stock                                   |
| Туре                          | Receiver, ASK                                    |
| Supplied Contents             | 2 Boards, Power Supply                           |
| Series                        | -                                                |
| Frequency                     | 125kHz                                           |
| For Use With/Related Products | AS3933                                           |