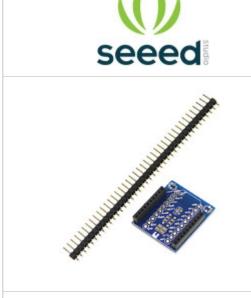

## 113100001

| Manufacturer Part Number: | 113100001                                            |
|---------------------------|------------------------------------------------------|
| Manufacturer/Brand:       | Seeed                                                |
| Part of Description:      | XBEE BREAKOUT KIT                                    |
| RoHs Status:              | RoHS Lead free / RoHS                                |
| Stock Condition:          | Compliant<br>New original, 2668 pcs Stock Available. |
| Ship From:                | Hong Kong                                            |
| Shipment Way:             | DHL/Fedex/TNT/UPS/EMS                                |

| Specifications                   |                                 |
|----------------------------------|---------------------------------|
| Part Number                      | 113100001                       |
| Manufacturer                     | Seeed                           |
| Description                      | XBEE BREAKOUT KIT               |
| Category                         | RF/IF and RFID > RF Accessories |
| Part Status                      | 2668 pcs Stock                  |
| Series                           | *                               |
| Other Names                      | 800144001                       |
| Moisture Sensitivity Level (MSL) | 1 (Unlimited)                   |
| Lead Free Status / RoHS Status   | Lead free / RoHS Compliant      |