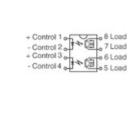

HongKong

LBB111 CLARE

IXYS Integrated Circuits Division RELAY OPTO 2 CHANNEL NC/NC 8-DIP

**LBB110** 

**LBB110S**IXYS Integrated Circuits Division
RELAY OPTOMOS 120MA DP-NC
8-SMD

LBB110CP

**LBB110STR**IXYS Integrated Circuits Division
RELAY OPTOMOS 120MA DP-NC
8-SMD