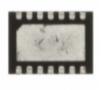

## **ZXLB1600**

| Manufacturer Part Number: | ZXLB1600                                |
|---------------------------|-----------------------------------------|
| Manufacturer/Brand:       | MSOP10                                  |
| Part of Description:      | ZXLB1600 MSOP10                         |
| RoHs Status:              |                                         |
| Stock Condition:          | New original, 2628 pcs Stock Available. |
| Ship From:                | Hong Kong                               |
| Shipment Way:             | DHL/Fedex/TNT/UPS/EMS                   |

Specifications Part Number **ZXLB1600** MSOP10 Manufacturer ZXLB1600 MSOP10 Description Integrated Circuits (ICs) > Specialized Hot ICs Category Part Status 2628 pcs Stock 2007 Package RoHs Status Lead free / RoHS Compliant Condtion New Original Stock Warranty 100% Perfect Functions Lead Time 2-3days after payment.