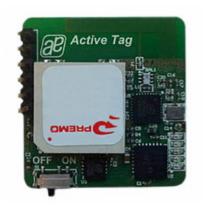

## **ACTIVE TAG REFERENCE DESIGN KIT**

| Manufacturer Part Number: | ACTIVE TAG REFERENCE DESIGN KIT                      |
|---------------------------|------------------------------------------------------|
| Manufacturer/Brand:       | ams                                                  |
| Part of Description:      | KIT REFERENCE DESIGN AS3933/40                       |
| RoHs Status:              | Kohs Lead free / RoHS                                |
| Stock Condition:          | Compliant<br>New original, 2693 pcs Stock Available. |
| Ship From:                | Hong Kong                                            |
| Shipment Way:             | DHL/Fedex/TNT/UPS/EMS                                |

## Specifications

| Part Number                   | ACTIVE TAG REFERENCE DESIGN KIT                  |
|-------------------------------|--------------------------------------------------|
| Manufacturer                  | ams                                              |
| Description                   | KIT REFERENCE DESIGN AS3933/40                   |
| Category                      | RF/IF and RFID > RFID Evaluation and Development |
| Part Status                   | 2693 pcs Stock                                   |
| Туре                          | Active Tag                                       |
| Supplied Contents             | 3 Boards                                         |
| Series                        | -                                                |
| Frequency                     | -                                                |
| For Use With/Related Products | AS3933, AS3940                                   |
|                               |                                                  |