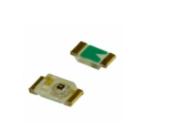

## **GM1HD55200A** GM1HD55200A **Manufacturer Part Number: Manufacturer/Brand:** Socle Technology Corporation **Part of Description:** LED RED CLEAR 1608 SMD **Datasheets:** 🙀 GM1HD55200A.pdf RoHS Lead free / RoHS **RoHs Status:** Compliant **Stock Condition:** New original, 4431 pcs Stock Available. **Ship From:** Hong Kong

DHL/Fedex/TNT/UPS/EMS

| · '                              |                                                     |
|----------------------------------|-----------------------------------------------------|
| Specifications                   |                                                     |
| Part Number                      | GM1HD55200A                                         |
| Manufacturer                     | Socle Technology Corporation                        |
| Description                      | LED RED CLEAR 1608 SMD                              |
| Category                         | Optoelectronics > LED Indication - Discrete         |
| Part Status                      | 4431 pcs Stock                                      |
| Wavelength - Peak                | 635nm                                               |
| Wavelength - Dominant            | -                                                   |
| Voltage - Forward (Vf) (Typ)     | 2V                                                  |
| Viewing Angle                    | -                                                   |
| Supplier Device Package          | 1608                                                |
| Size / Dimension                 | 1.60mm L x 0.80mm W                                 |
| Series                           | -                                                   |
| Packaging                        | Cut Tape (CT)                                       |
| Package / Case                   | 0603 (1608 Metric)                                  |
| Other Names                      | 425-1929-1                                          |
| Mounting Type                    | Surface Mount                                       |
| Moisture Sensitivity Level (MSL) | 3 (168 Hours)                                       |
| Millicandela Rating              | 12.5mcd                                             |
| Lens Transparency                | Clear                                               |
| Lens Style/Size                  | Rectangle with Flat Top, 1.00mm x 0.80mm            |
| Lens Color                       | Colorless                                           |
| Lead Free Status / RoHS Status   | Lead free / RoHS Compliant                          |
| Height (Max)                     | 0.65mm                                              |
| Features                         | -                                                   |
| Detailed Description             | Red LED Indication - Discrete 2V 0603 (1608 Metric) |
| Current - Test                   | 20mA                                                |
| Configuration                    | Standard                                            |