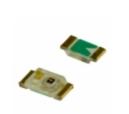

## **GM1HD55200A** GM1HD55200A **Manufacturer Part Number: Manufacturer/Brand:** Socle Technology Corporation **Part of Description:** LED RED CLEAR 1608 SMD **Datasheets:** 🙀 GM1HD55200A.pdf RoHS Lead free / RoHS **RoHs Status:** Compliant **Stock Condition:** New original, 4431 pcs Stock Available. **Ship From:** Hong Kong

DHL/Fedex/TNT/UPS/EMS

| · '                              |                                                     |
|----------------------------------|-----------------------------------------------------|
| Specifications                   |                                                     |
| Part Number                      | GM1HD55200A                                         |
| Manufacturer                     | Socle Technology Corporation                        |
| Description                      | LED RED CLEAR 1608 SMD                              |
| Category                         | Optoelectronics > LED Indication - Discrete         |
| Part Status                      | 4431 pcs Stock                                      |
| Wavelength - Peak                | 635nm                                               |
| Wavelength - Dominant            | -                                                   |
| Voltage - Forward (Vf) (Typ)     | 2V                                                  |
| Viewing Angle                    | -                                                   |
| Supplier Device Package          | 1608                                                |
| Size / Dimension                 | 1.60mm L x 0.80mm W                                 |
| Series                           | -                                                   |
| Packaging                        | Cut Tape (CT)                                       |
| Package / Case                   | 0603 (1608 Metric)                                  |
| Other Names                      | 425-1929-1                                          |
| Mounting Type                    | Surface Mount                                       |
| Moisture Sensitivity Level (MSL) | 3 (168 Hours)                                       |
| Millicandela Rating              | 12.5mcd                                             |
| Lens Transparency                | Clear                                               |
| Lens Style/Size                  | Rectangle with Flat Top, 1.00mm x 0.80mm            |
| Lens Color                       | Colorless                                           |
| Lead Free Status / RoHS Status   | Lead free / RoHS Compliant                          |
| Height (Max)                     | 0.65mm                                              |
| Features                         | -                                                   |
| Detailed Description             | Red LED Indication - Discrete 2V 0603 (1608 Metric) |
| Current - Test                   | 20mA                                                |
| Configuration                    | Standard                                            |