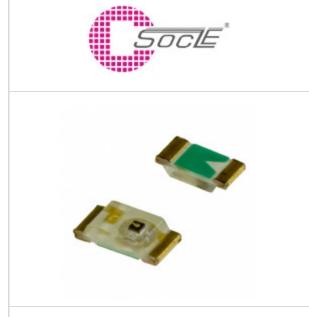

## **GM1HD55200A** GM1HD55200A **Manufacturer Part Number: Manufacturer/Brand:** Socle Technology Corporation **Part of Description:** LED RED CLEAR 1608 SMD **Datasheets:** 🙀 GM1HD55200A.pdf RoHS Lead free / RoHS **RoHs Status:** Compliant **Stock Condition:** New original, 4431 pcs Stock Available. **Ship From:** Hong Kong

DHL/Fedex/TNT/UPS/EMS

| · '                              |                                                     |
|----------------------------------|-----------------------------------------------------|
| Specifications                   |                                                     |
| Part Number                      | GM1HD55200A                                         |
| Manufacturer                     | Socle Technology Corporation                        |
| Description                      | LED RED CLEAR 1608 SMD                              |
| Category                         | Optoelectronics > LED Indication - Discrete         |
| Part Status                      | 4431 pcs Stock                                      |
| Wavelength - Peak                | 635nm                                               |
| Wavelength - Dominant            | -                                                   |
| Voltage - Forward (Vf) (Typ)     | 2V                                                  |
| Viewing Angle                    | -                                                   |
| Supplier Device Package          | 1608                                                |
| Size / Dimension                 | 1.60mm L x 0.80mm W                                 |
| Series                           | -                                                   |
| Packaging                        | Cut Tape (CT)                                       |
| Package / Case                   | 0603 (1608 Metric)                                  |
| Other Names                      | 425-1929-1                                          |
| Mounting Type                    | Surface Mount                                       |
| Moisture Sensitivity Level (MSL) | 3 (168 Hours)                                       |
| Millicandela Rating              | 12.5mcd                                             |
| Lens Transparency                | Clear                                               |
| Lens Style/Size                  | Rectangle with Flat Top, 1.00mm x 0.80mm            |
| Lens Color                       | Colorless                                           |
| Lead Free Status / RoHS Status   | Lead free / RoHS Compliant                          |
| Height (Max)                     | 0.65mm                                              |
| Features                         | -                                                   |
| Detailed Description             | Red LED Indication - Discrete 2V 0603 (1608 Metric) |
| Current - Test                   | 20mA                                                |
| Configuration                    | Standard                                            |