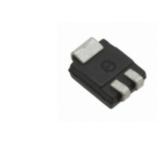

# **B1100CA RP**

**Manufacturer Part Number:** B1100CA RP **Manufacturer/Brand:** LITTELFUS **Part of Description: B1100CA RP LITTELFUS RoHs Status: Stock Condition:** New original, 5000 pcs Stock Available. **Ship From:** Hong Kong **Shipment Way:** DHL/Fedex/TNT/UPS/EMS

| Specifications |                                                 |
|----------------|-------------------------------------------------|
| Part Number    | B1100CA RP                                      |
| Manufacturer   | LITTELFUS                                       |
| Description    | B1100CA RP LITTELFUS                            |
| Category       | Integrated Circuits (ICs) > Specialized Hot ICs |
| Part Status    | 5000 pcs Stock                                  |
| Series         | -                                               |
| RoHs Status    | Lead free / RoHS Compliant                      |
| Condtion       | New Original Stock                              |
| Warranty       | 100% Perfect Functions                          |
| Lead Time      | 2-3days after payment.                          |
| Payment        | PayPal / Telegraphic Transfer / Western Union   |
| Shipping by    | DHL / Fedex / UPS                               |
| Port           | HongKong                                        |
| RFQ Email      | Info@YIC-Electronics.com                        |