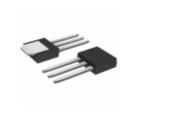

## **MAC310A6**

| Manufacturer Part Number: | MAC310A6                                |
|---------------------------|-----------------------------------------|
| Manufacturer/Brand:       | ON                                      |
| Part of Description:      | ON TO-220                               |
| RoHs Status:              |                                         |
| Stock Condition:          | New original, 1131 pcs Stock Available. |
| Ship From:                | Hong Kong                               |
| Shipment Way:             | DHL/Fedex/TNT/UPS/EMS                   |

Specifications Part Number MAC310A6 ON Manufacturer Description ON TO-220 Integrated Circuits (ICs) > Specialized Hot ICs Part Status 1131 pcs Stock **RoHs Status** Lead free / RoHS Compliant Condtion New Original Stock Warranty 100% Perfect Functions Lead Time 2-3days after payment. Payment PayPal / Telegraphic Transfer / Western Union