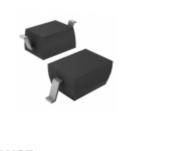

## 1SV278(TH2LG,F,T)

**Manufacturer Part Number:** 1SV278(TH2LG,F,T) **TOSHIBA Manufacturer/Brand: Part of Description:** 1SV278(TH2LG,F,T) TOSHIBA **RoHs Status: Stock Condition:** New original, 25565 pcs Stock Available. **Ship From:** Hong Kong **Shipment Way:** DHL/Fedex/TNT/UPS/EMS

Specifications 1SV278(TH2LG,F,T) Part Number Manufacturer **TOSHIBA** 1SV278(TH2LG,F,T) TOSHIBA Description Category Integrated Circuits (ICs) > Specialized Hot ICs Part Status 25565 pcs Stock RoHs Status Lead free / RoHS Compliant Condtion New Original Stock Warranty 100% Perfect Functions