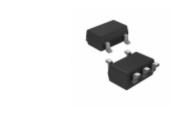

## TC4S66FTE85L

**Manufacturer Part Number:** TC4S66FTE85L **Manufacturer/Brand:** SOT23-5 **Part of Description:** SOT23-5 TOSHIBA **RoHs Status: Stock Condition:** New original, 2185 pcs Stock Available. **Ship From:** Hong Kong **Shipment Way:** DHL/Fedex/TNT/UPS/EMS

## Specification

| Specifications |                                                 |  |
|----------------|-------------------------------------------------|--|
| Part Number    | TC4S66FTE85L                                    |  |
| Manufacturer   | SOT23-5                                         |  |
| Description    | SOT23-5 TOSHIBA                                 |  |
| Category       | Integrated Circuits (ICs) > Specialized Hot ICs |  |
| Part Status    | 2185 pcs Stock                                  |  |
| Series         | -                                               |  |
| RoHs Status    | Lead free / RoHS Compliant                      |  |
| Condtion       | New Original Stock                              |  |
| Warranty       | 100% Perfect Functions                          |  |
| Lead Time      | 2-3days after payment.                          |  |
| Payment        | PayPal / Telegraphic Transfer / Western Union   |  |
| Shipping by    | DHL / Fedex / UPS                               |  |
| Port           | HongKong                                        |  |
| RFQ Email      | Info@YIC-Electronics.com                        |  |