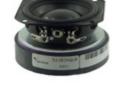

Image may be representation. See specs for product details.

### **PLS-207-PM**

**Manufacturer Part Number:** PLS-207-PM **Manufacturer/Brand:** Original Manufacturer **Part of Description:** Original Manufacturer Standard Package **RoHs Status: Stock Condition:** New original, 2238 pcs Stock Available. **Ship From:** Hong Kong **Shipment Way:** DHL/Fedex/TNT/UPS/EMS

| Specifications |                                               |
|----------------|-----------------------------------------------|
| Part Number    | PLS-207-PM                                    |
| Manufacturer   | Original Manufacturer                         |
| Description    | Original Manufacturer Standard Package        |
| Category       | Integrated Circuits (ICs) > Specialized ICs   |
| Part Status    | 2238 pcs Stock                                |
| Series         | -                                             |
| RoHs Status    | Lead free / RoHS Compliant                    |
| Condtion       | New Original Stock                            |
| Warranty       | 100% Perfect Functions                        |
| Lead Time      | 2-3days after payment.                        |
| Payment        | PayPal / Telegraphic Transfer / Western Union |
| Shipping by    | DHL / Fedex / UPS                             |
| Port           | HongKong                                      |
| RFQ Email      | Info@YIC-Electronics.com                      |