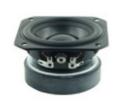

Image may be representation. See specs for product details.

### **PLS-207-PM**

**Manufacturer Part Number:** PLS-207-PM **Manufacturer/Brand:** Original Manufacturer **Part of Description:** Original Manufacturer Standard Package **RoHs Status: Stock Condition:** New original, 2238 pcs Stock Available. **Ship From:** Hong Kong **Shipment Way:** DHL/Fedex/TNT/UPS/EMS

| Specifications |                                               |
|----------------|-----------------------------------------------|
| Part Number    | PLS-207-PM                                    |
| Manufacturer   | Original Manufacturer                         |
| Description    | Original Manufacturer Standard Package        |
| Category       | Integrated Circuits (ICs) > Specialized ICs   |
| Part Status    | 2238 pcs Stock                                |
| Series         | -                                             |
| RoHs Status    | Lead free / RoHS Compliant                    |
| Condtion       | New Original Stock                            |
| Warranty       | 100% Perfect Functions                        |
| Lead Time      | 2-3days after payment.                        |
| Payment        | PayPal / Telegraphic Transfer / Western Union |
| Shipping by    | DHL / Fedex / UPS                             |
| Port           | HongKong                                      |
| RFQ Email      | Info@YIC-Electronics.com                      |