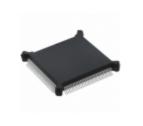

### MC68HC24FN

Manufacturer Part Number: MC68HC24FN

Manufacturer/Brand: MOT

Part of Description: MC68HC24FN MOT

RoHs Status:

Stock Condition: New original, 1445 pcs Stock Available.

Ship From: Hong Kong

Shipment Way: DHL/Fedex/TNT/UPS/EMS

#### Specifications

| Specifications |                                                 |
|----------------|-------------------------------------------------|
| Part Number    | MC68HC24FN                                      |
| Manufacturer   | MOT                                             |
| Description    | MC68HC24FN MOT                                  |
| Category       | Integrated Circuits (ICs) > Specialized Hot ICs |
| Part Status    | 1445 pcs Stock                                  |
| Series         | <del>-</del>                                    |
| RoHs Status    | Lead free / RoHS Compliant                      |
| Condtion       | New Original Stock                              |
| Warranty       | 100% Perfect Functions                          |
| Lead Time      | 2-3days after payment.                          |
| Payment        | PayPal / Telegraphic Transfer / Western Union   |
| Shipping by    | DHL / Fedex / UPS                               |
| Port           | HongKong                                        |
| RFQ Email      | Info@YIC-Electronics.com                        |