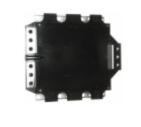

## CM1000DU-24NF

 Manufacturer Part Number:
 CM1000DU-24NF

 Manufacturer/Brand:
 MITSUBIS

 Part of Description:
 MITSUBIS MODULES

 RoHs Status:
 Stock Condition:

 New original, 1347 pcs Stock Available.

 Ship From:
 Hong Kong

 Shipment Way:
 DHL/Fedex/TNT/UPS/EMS

| Specifications |                                               |
|----------------|-----------------------------------------------|
| Part Number    | CM1000DU-24NF                                 |
| Manufacturer   | MITSUBIS                                      |
| Description    | MITSUBIS MODULES                              |
| Category       | Integrated Circuits (ICs) > Specialized ICs   |
| Part Status    | 1347 pcs Stock                                |
| Series         | <del>-</del>                                  |
| RoHs Status    | Lead free / RoHS Compliant                    |
| Condtion       | New Original Stock                            |
| Warranty       | 100% Perfect Functions                        |
| Lead Time      | 2-3days after payment.                        |
| Payment        | PayPal / Telegraphic Transfer / Western Union |
| Shipping by    | DHL / Fedex / UPS                             |
| Port           | HongKong                                      |
|                |                                               |