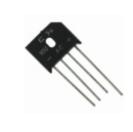

Image may be representation. See specs for product details.

| KBU12M                    |                                         |
|---------------------------|-----------------------------------------|
| Manufacturer Part Number: | KBU12M                                  |
| Manufacturer/Brand:       | PANJIT                                  |
| Part of Description:      | PANJIT DIP4                             |
| RoHs Status:              |                                         |
| Stock Condition:          | New original, 1405 pcs Stock Available. |
| Ship From:                | Hong Kong                               |
| Shipment Way:             | DHL/Fedex/TNT/UPS/EMS                   |

| Specifications |                                               |
|----------------|-----------------------------------------------|
| Part Number    | KBU12M                                        |
| Manufacturer   | PANJIT                                        |
| Description    | PANJIT DIP4                                   |
| Category       | Integrated Circuits (ICs) > Specialized ICs   |
| Part Status    | 1405 pcs Stock                                |
| Series         | -                                             |
| RoHs Status    | Lead free / RoHS Compliant                    |
| Condtion       | New Original Stock                            |
| Warranty       | 100% Perfect Functions                        |
| Lead Time      | 2-3days after payment.                        |
| Payment        | PayPal / Telegraphic Transfer / Western Union |
| Shipping by    | DHL / Fedex / UPS                             |
| Port           | HongKong                                      |
| RFQ Email      | Info@YIC-Electronics.com                      |