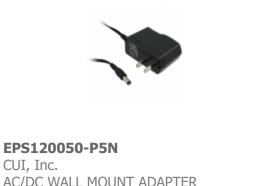

## You May Be Also Be interested

B-B SMARTWORX ADVANTECH

EPS120050-P5RP CUI, Inc. AC/DC WALL MOUNT ADAPTER 12V 6W

EPS095253UH-P14RP-DB-C1 CUI, Inc. AC/DC ADAPTER 9.5V 24W