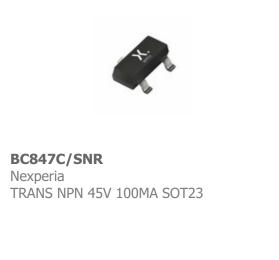

Image may be representation. See specs for product details.

| BC847C/DG/B3,23           | 5                                                    |
|---------------------------|------------------------------------------------------|
| Manufacturer Part Number: | BC847C/DG/B3,235                                     |
| Manufacturer/Brand:       | Nexperia                                             |
| Part of Description:      | TRANS GEN PURPOSE TO-236AB                           |
| Datasheets:               | BC847C/DG/B3,235.pdf                                 |
| RoHs Status:              | RoHS Lead free / RoHS                                |
| Stock Condition:          | Compliant<br>New original, 2633 pcs Stock Available. |
| Ship From:                | Hong Kong                                            |
| Shipment Way:             | DHL/Fedex/TNT/UPS/EMS                                |

| Specifications                              |                                                         |
|---------------------------------------------|---------------------------------------------------------|
| Part Number                                 | BC847C/DG/B3,235                                        |
| Manufacturer                                | Nexperia                                                |
| Description                                 | TRANS GEN PURPOSE TO-236AB                              |
| Category                                    | Discrete Semiconductor Products > Transistors - Bipolar |
| Part Status                                 | 2633 pcs Stock                                          |
| Voltage - Collector Emitter Breakdown (Max) | 45V                                                     |
| Vce Saturation (Max) @ Ib, Ic               | 400mV @ 5mA, 100mA                                      |
| Transistor Type                             | NPN                                                     |
| Supplier Device Package                     | TO-236AB                                                |
| Series                                      | -                                                       |
| Power - Max                                 | 250mW                                                   |
| Package / Case                              | TO-236-3, SC-59, SOT-23-3                               |
| Other Names                                 | 934066599235                                            |
| Operating Temperature                       | 150°C (TJ)                                              |
| Mounting Type                               | Surface Mount                                           |
| Moisture Sensitivity Level (MSL)            | 1 (Unlimited)                                           |
| Lead Free Status / RoHS Status              | Lead free / RoHS Compliant                              |
| Frequency - Transition                      | 100MHz                                                  |
| Detailed Description                        | Bipolar (BJT) Transistor NPN 45V 100mA 100MHz           |
| DC Current Gain (hFE) (Min) @ Ic, Vce       | 420 @ 2mA, 5V                                           |
| Current - Collector Cutoff (Max)            | 15nA (ICBO)                                             |
|                                             |                                                         |

## nexperia

BC847C/DG/B3,215 Nexperia TRANS GEN PURPOSE TO-236AB