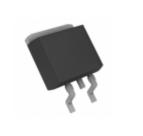

#### **2SC5001-TLR**

**Manufacturer Part Number:** 2SC5001-TLR **Manufacturer/Brand:** ROHM **Part of Description: ROHM SOT252 RoHs Status: Stock Condition:** New original, 5363 pcs Stock Available. **Ship From:** Hong Kong **Shipment Way:** DHL/Fedex/TNT/UPS/EMS

#### Specifications

| эрсэнгэангтэ |                                                 |
|--------------|-------------------------------------------------|
| Part Number  | 2SC5001-TLR                                     |
| Manufacturer | ROHM                                            |
| Description  | ROHM SOT252                                     |
| Category     | Integrated Circuits (ICs) > Specialized Hot ICs |
| Part Status  | 5363 pcs Stock                                  |
| Series       | -                                               |
| RoHs Status  | Lead free / RoHS Compliant                      |
| Condtion     | New Original Stock                              |
| Warranty     | 100% Perfect Functions                          |
| Lead Time    | 2-3days after payment.                          |
| Payment      | PayPal / Telegraphic Transfer / Western Union   |
| Shipping by  | DHL / Fedex / UPS                               |
| Port         | HongKong                                        |
| RFQ Email    | Info@YIC-Electronics.com                        |
|              |                                                 |