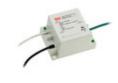

## **SPD-20HP-480S Manufacturer Part Number:** SPD-20HP-480S **Manufacturer/Brand:** MEAN WELL **Part of Description:** LED PROTECTION DEVICES 20KA SURG 🙀 SPD-20HP-480S.pdf **Datasheets:** Rohs Lead free / Rohs **RoHs Status:** Compliant **Stock Condition:** New original, 2564 pcs Stock Available. **Ship From:** Hong Kong

DHL/Fedex/TNT/UPS/EMS

| Specifications                   |                                          |
|----------------------------------|------------------------------------------|
| Part Number                      | SPD-20HP-480S                            |
| Manufacturer                     | MEAN WELL                                |
| Description                      | LED PROTECTION DEVICES 20KA SURG         |
| Category                         | Circuit Protection > Lighting Protection |
| Part Status                      | 2564 pcs Stock                           |
| Voltage                          | 347 ~ 480 VAC                            |
| Technology                       | Surge Protector                          |
| Supplier Device Package          | Module                                   |
| Series                           | SPD-20HP                                 |
| Package / Case                   | Module, Wire Leads                       |
| Other Names                      | 1866-5481                                |
| Number of Circuits               | 1                                        |
| Mounting Type                    | Screw                                    |
| Moisture Sensitivity Level (MSL) | 1 (Unlimited)                            |
| Lead Free Status / RoHS Status   | Lead free / RoHS Compliant               |
| Applications                     | LED Drivers, AC/DC SMPS                  |