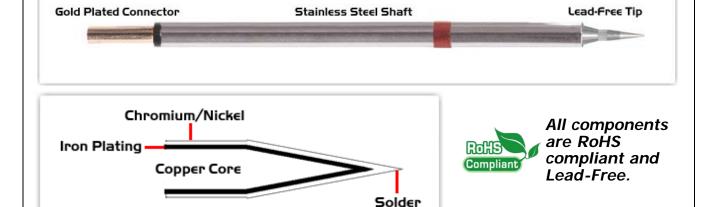

## **Material Composition**

Easy Braid Co. tip cartridges will typically idle within a temperature range of +/-1.1°C. However, there is variation in idle temperature across tip geometries within an individual temperature series. Easy Braid Co. offers a wide variety of tip geometries from 0.25mm fine point tip to 5mm chisel. The length and geometry of a tip will have an influence on the tip idle temperature. To accurately measure idle temperature it will depend greatly on the measurement method,

technique and equipment used. Two different methods or the use of alternative equipment will produce different test results.

 $<sup>\</sup>boldsymbol{2}$  Please refer to  $\underline{\text{http://www.rohs.gov.uk}}$  for details on RoHS Compliance.