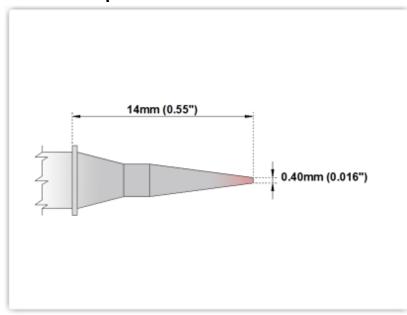

### Conical 0.4mm (0.016")

Tip Style: Conical

Tip Width: 0.40mm (0.016") Tip Length: 14.00mm (0.55")

80 Type Cartridge<sup>1</sup>: 420°C - 475°C

RoHS Compliant<sup>2</sup> / Lead Free: YES

Equivalent to: SCP-CNL04