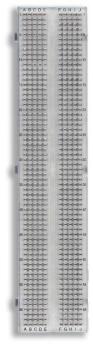

## Transparent Solderless Breadboard, 630 Tie-Points

| Solderless<br>breadboard      |
|-------------------------------|
| 630                           |
| 126                           |
| Transparent ABS               |
| Nickel plated phosphor bronze |
| 6.5 in                        |
| 1.375 in                      |
| 8 mm (0.33 in)                |
| NA                            |
| 1.5 A, 36 V                   |
| 7                             |
|                               |

## Overview:

The Global Specialties GS Series of breadboards connect easily by way of molded key tabs to other GS Series breadboards or bus strips. Most breadboards come with red and blue lines indicating continuity and allow for convenient and easy viewing of circuit connections. Use bus strips for signal and power connections in breadboarding experiments and circuit design. GS breadboards are made of ABS plastic with gold plated phosphor bronze contacts.