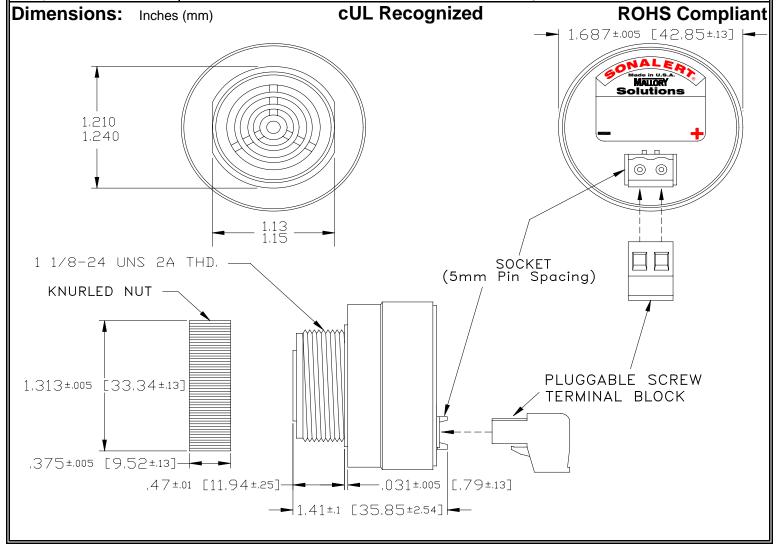

## MALLORY Mallory Sonalert Products,Inc. | Part #: SCE028LA2SP1B | Sales Outline Drawing | Revision: A

## Specifications:

| - p                   |                                                                                            |
|-----------------------|--------------------------------------------------------------------------------------------|
| Sound Level Category  | Loud                                                                                       |
| Mode of Operation     | Slow Pulse @ 1 PPS                                                                         |
| Voltage Rating        | 16 to 28 VAC                                                                               |
| Frequency             | 2000 ± 500 Hz                                                                              |
| Loudness @ 2 FT       | 85 to 95 dB(A) Typ.                                                                        |
| Current Draw          | 40mA MAX                                                                                   |
| Housing Material      | 6/6 Nylon, Color: Black                                                                    |
| Storage Temperature   | -40° to +85° C                                                                             |
| Operating Temperature | -40° to +85° C                                                                             |
| Panel Mounting        | Recommended hole size is 1.25"(31.75mm). Thread front will fit standard 30mm(1.181") hole. |
| Knurled Nut           | Used to attach part to panel. The max recommended torque is 10 in-lbs.                     |
| Weight (Typical)      | 1.6 oz (45g)                                                                               |
| NEMA 3R,4X, & 12      | Approved with use of ACC03.                                                                |
| cUL Recognition       | cUL Recognized                                                                             |
| Options               | Please contact factory.                                                                    |