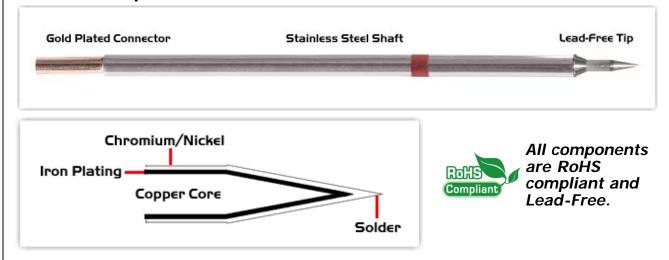

Equivalent to: STTC-846

For Use With: EB-9000S-1, EB-9000S-2, MX500 and MX5000

## **Material Composition**

Easy Braid Co. tip cartridges will typically idle within a temperature range of +/-1.1°C. However, there is variation in idle temperature across tip geometries within an individual temperature series. Easy Braid Co. offers a wide variety of tip geometries from 0.25mm fine point tip to 5mm chisel. The length and geometry of a tip will have an influence on the tip idle temperature. To accurately measure idle temperature it will depend greatly on the measurement method, technique and equipment used. Two different methods or the use of alternative equipment will produce different test results.