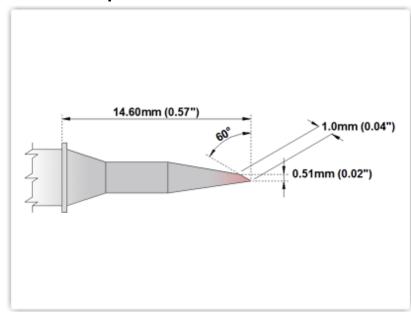

## **EBM8LR400**

Bevel 60° Long Reach 1.0mm (0.04")

Tip Style: Bevel 60°

Tip Width: 1.00mm (0.04")
Tip Length: 14.60mm (0.57")

800 Type Cartridge<sup>1</sup>: 420°C - 475°C

RoHS Compliant<sup>2</sup> / Lead Free: YES