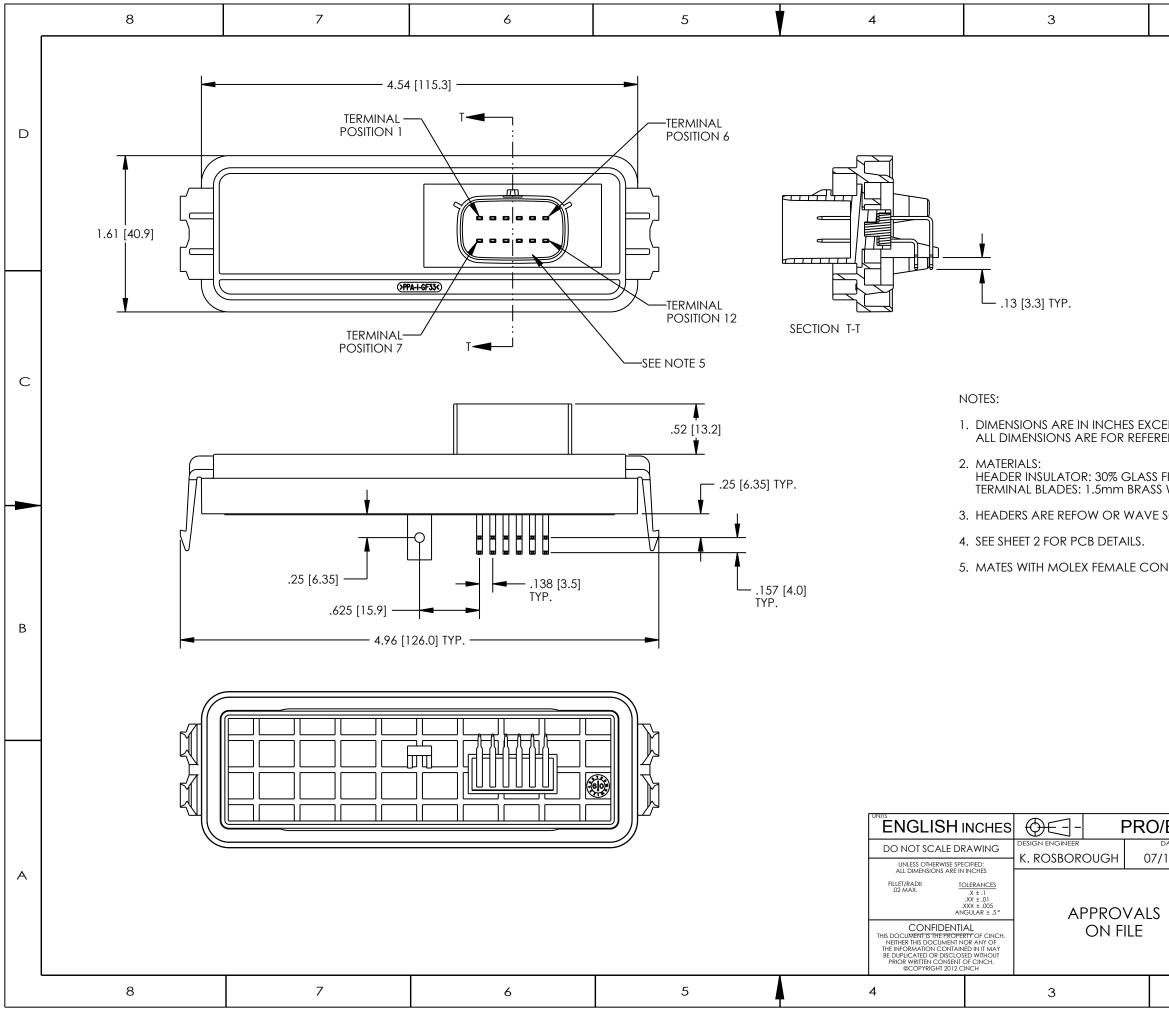

| 2                                                             |                                                                          |          | 1        |     |       |                            |   |
|---------------------------------------------------------------|--------------------------------------------------------------------------|----------|----------|-----|-------|----------------------------|---|
|                                                               | DRAWING REVISIONS<br>(RELEASE DATE ON FILE)                              |          |          |     |       |                            |   |
|                                                               | REV                                                                      | DO       |          |     | APP   | APPROVAL<br>DATE           |   |
|                                                               | А                                                                        | INITIA   | AL RELEA | SE  | KR    | 7/28/14                    |   |
|                                                               |                                                                          |          |          |     |       |                            | D |
|                                                               |                                                                          |          |          |     |       |                            |   |
|                                                               |                                                                          |          |          |     |       |                            |   |
|                                                               |                                                                          |          |          |     |       |                            |   |
|                                                               |                                                                          |          |          |     |       |                            |   |
|                                                               |                                                                          |          |          |     |       |                            |   |
|                                                               |                                                                          |          |          |     |       |                            |   |
|                                                               |                                                                          |          |          |     |       |                            | ( |
|                                                               |                                                                          |          |          |     |       |                            | С |
| EPT DIMENSIONS<br>ENCE ONLY.                                  | s inside                                                                 | E [XX] A | RE IN mr | n.  |       |                            |   |
|                                                               |                                                                          |          |          |     |       |                            |   |
| FILLED POLYMER, COLOR BLACK.<br>WITH TIN OVER NICKEL PLATING. |                                                                          |          |          |     |       |                            |   |
| Soldering pro                                                 | ocess i                                                                  | rohs c   | OMPLIA   | NT. |       |                            |   |
| NNECTOR 33472                                                 | 1201 /                                                                   |          |          |     |       |                            |   |
| NINECTOR 33472                                                | -1201 (                                                                  | COLOR    | BLACK    | •   |       |                            |   |
|                                                               |                                                                          |          |          |     |       |                            | В |
|                                                               |                                                                          |          |          |     |       |                            | D |
|                                                               |                                                                          |          |          |     |       |                            |   |
|                                                               |                                                                          |          |          |     |       |                            |   |
|                                                               |                                                                          |          |          |     |       |                            |   |
|                                                               |                                                                          |          |          |     |       |                            |   |
| I                                                             |                                                                          |          |          |     |       | ODELED BY:<br>ROSBOROUGH   |   |
| E TITLE                                                       | CI                                                                       | NC       |          |     | LOMBA | FINLEY RD<br>RD, IL. 60148 |   |
| 11/14<br>MATERIAL                                             |                                                                          |          |          |     |       |                            |   |
| MATERIAL                                                      | NOTED MATERIAL SPEC NUMBER FINISH PROJECT NUMBER A 15123                 |          |          |     |       |                            | А |
|                                                               | CAD FILE NUMBER<br>5810112011S<br>CAGE IDENT NO L SIZE<br>581 01 12 011S |          |          |     |       |                            |   |
| CAGE IDEI                                                     | NT NO. SIZE                                                              | SCALE    | 1        |     |       |                            |   |
| 2                                                             |                                                                          |          | · ·      |     | 1     |                            | , |