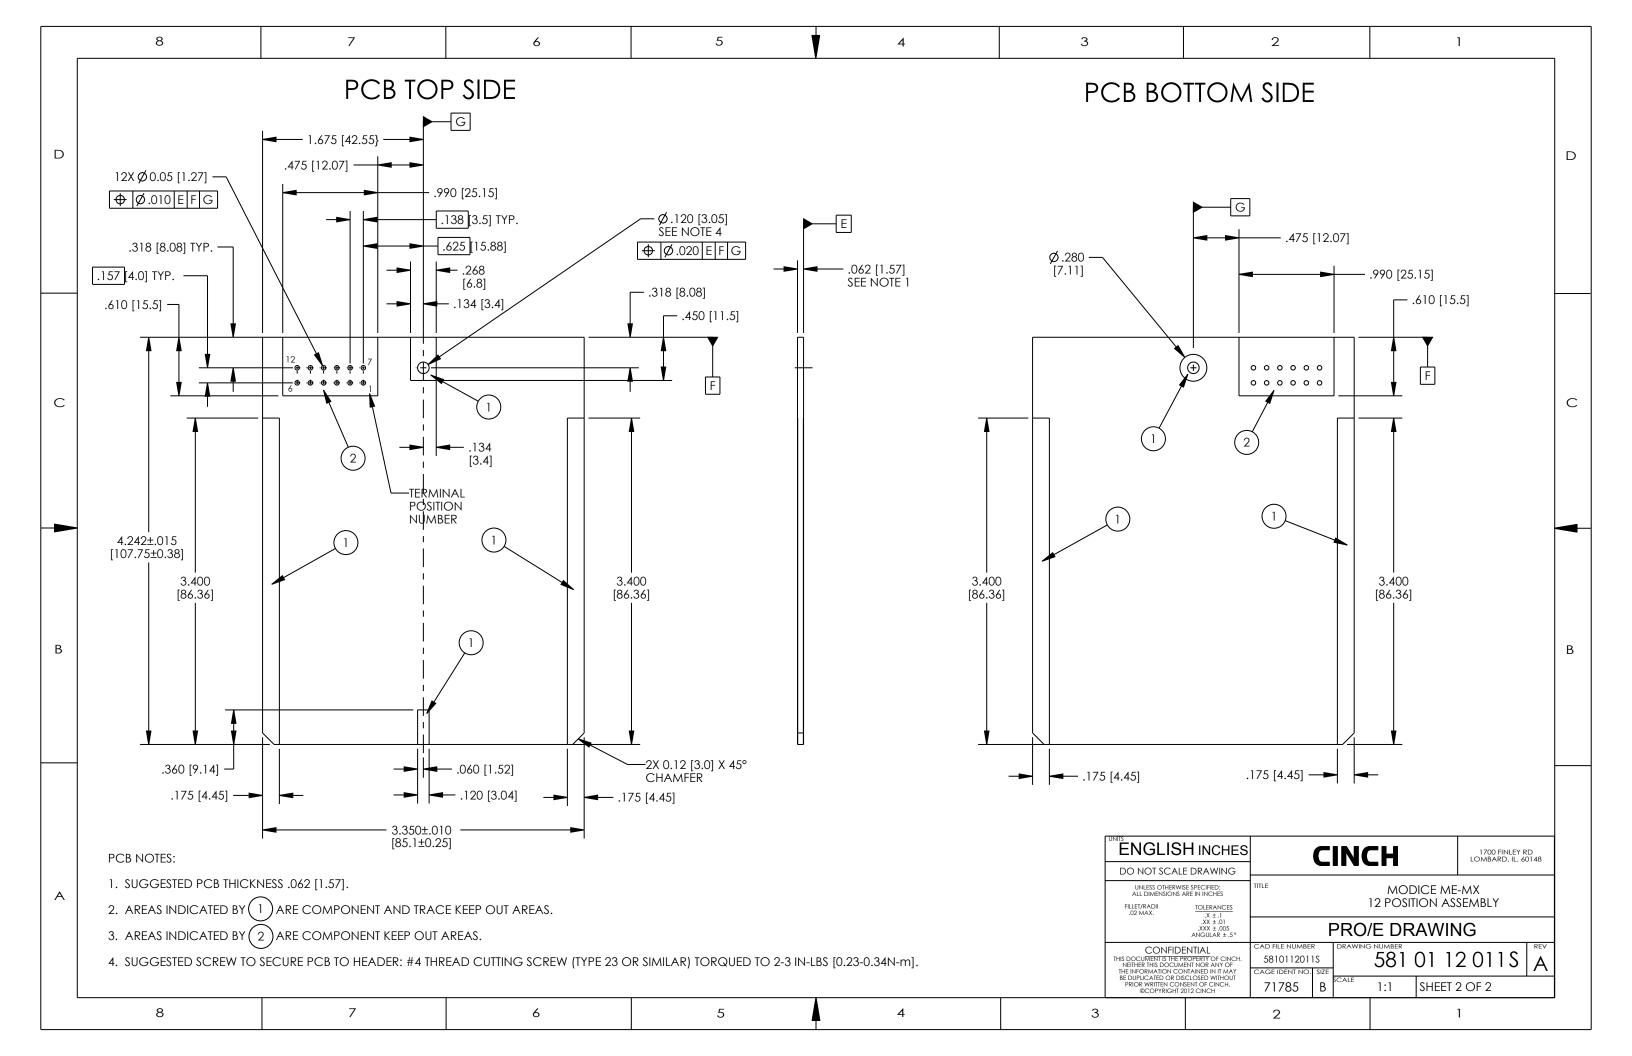

| 2                                                             |                                                                          |          | 1        |     |       |                            |   |
|---------------------------------------------------------------|--------------------------------------------------------------------------|----------|----------|-----|-------|----------------------------|---|
|                                                               | DRAWING REVISIONS<br>(RELEASE DATE ON FILE)                              |          |          |     |       |                            |   |
|                                                               | REV                                                                      | DO       |          |     | APP   | APPROVAL<br>DATE           |   |
|                                                               | А                                                                        | INITIA   | AL RELEA | SE  | KR    | 7/28/14                    |   |
|                                                               |                                                                          |          |          |     |       |                            | D |
|                                                               |                                                                          |          |          |     |       |                            |   |
|                                                               |                                                                          |          |          |     |       |                            |   |
|                                                               |                                                                          |          |          |     |       |                            |   |
|                                                               |                                                                          |          |          |     |       |                            |   |
|                                                               |                                                                          |          |          |     |       |                            |   |
|                                                               |                                                                          |          |          |     |       |                            |   |
|                                                               |                                                                          |          |          |     |       |                            | ( |
|                                                               |                                                                          |          |          |     |       |                            | С |
| EPT DIMENSIONS<br>ENCE ONLY.                                  | s inside                                                                 | E [XX] A | RE IN mr | n.  |       |                            |   |
|                                                               |                                                                          |          |          |     |       |                            |   |
| FILLED POLYMER, COLOR BLACK.<br>WITH TIN OVER NICKEL PLATING. |                                                                          |          |          |     |       |                            |   |
| Soldering pro                                                 | ocess i                                                                  | rohs c   | OMPLIA   | NT. |       |                            |   |
| NNECTOR 33472                                                 | 1201 /                                                                   |          |          |     |       |                            |   |
| NINECTOR 33472                                                | -1201 (                                                                  | COLOR    | BLACK    | •   |       |                            |   |
|                                                               |                                                                          |          |          |     |       |                            | В |
|                                                               |                                                                          |          |          |     |       |                            | D |
|                                                               |                                                                          |          |          |     |       |                            |   |
|                                                               |                                                                          |          |          |     |       |                            |   |
|                                                               |                                                                          |          |          |     |       |                            |   |
|                                                               |                                                                          |          |          |     |       |                            |   |
| I                                                             |                                                                          |          |          |     |       | ODELED BY:<br>ROSBOROUGH   |   |
| E TITLE                                                       | CI                                                                       | NC       |          |     | LOMBA | FINLEY RD<br>RD, IL. 60148 |   |
| 11/14<br>MATERIAL                                             |                                                                          |          |          |     |       |                            |   |
| MATERIAL                                                      | NOTED MATERIAL SPEC NUMBER FINISH PROJECT NUMBER A 15123                 |          |          |     |       |                            | А |
|                                                               | CAD FILE NUMBER<br>5810112011S<br>CAGE IDENT NO L SIZE<br>581 01 12 011S |          |          |     |       |                            |   |
| CAGE IDEI                                                     | NT NO. SIZE                                                              | SCALE    | 1        |     |       |                            |   |
| 2                                                             |                                                                          |          | · ·      |     | 1     |                            | , |