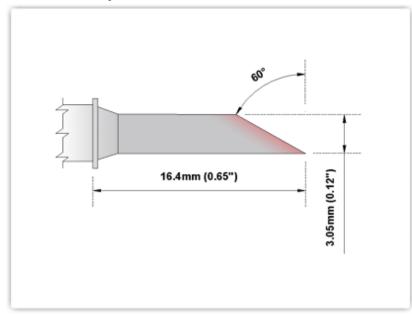

## **EBM8LR401**

Hoof Long Reach 60° 3.05mm (0.12")

Tip Style: Hoof

Tip Width: 3.05mm (0.12")
Tip Length: 16.40mm (0.65")

800 Type Cartridge<sup>1</sup>: 420°C - 475°C

RoHS Compliant<sup>2</sup> / Lead Free: YES