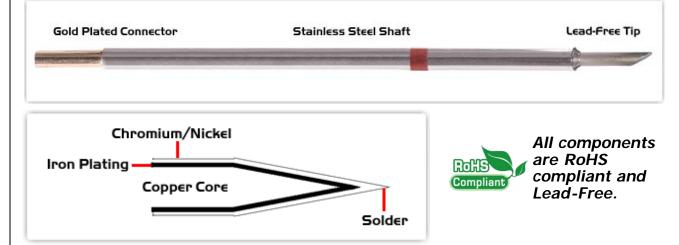

## **Material Composition**

Easy Braid Co. tip cartridges will typically idle within a temperature range of +/-1.1°C. However, there is variation in idle temperature across tip geometries within an individual temperature series. Easy Braid Co. offers a wide variety of tip geometries from 0.25mm fine point tip to 5mm chisel. The length and geometry of a tip will have an influence on the tip idle temperature. To accurately measure idle temperature it will depend greatly on the measurement method, technique and equipment used. Two different methods or the use of alternative equipment will produce different test results.