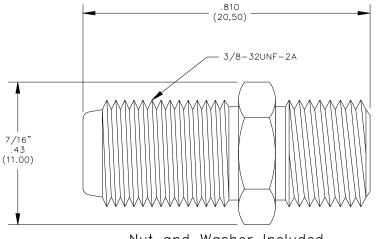

## **Model 6706** F Type Bulkhead / Panel Feed Through Adapter

Nut and Washer Included

#### **Features:**

- Adapter allows two F type male connectors to connect together, stand alone or through a bulkhead/panel.
- ✓ Maximum bulkhead or panel thickness: .250" (6,35).
- Adapter is precision machined (not die-cast) from brass.

All dimensions are in inches. Tolerances (except noted):  $.xx = \pm .02$ " (,51 mm),  $.xxx = \pm .005$ " (,127 mm). All specifications are to the latest revisions. Specifications are subject to change without notice. Registered trademarks are the property of their respective companies. Made in USA