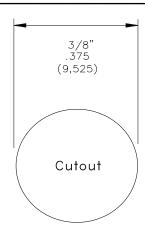

#### **Features:**

- Adapter allows two F type male connectors to connect together, stand alone or through a bulkhead/panel.
- ✓ Maximum bulkhead or panel thickness: .250" (6,35).
- Adapter is precision machined (not die-cast) from brass.

All dimensions are in inches. Tolerances (except noted):  $.xx = \pm .02$ " (,51 mm),  $.xxx = \pm .005$ " (,127 mm). All specifications are to the latest revisions. Specifications are subject to change without notice. Registered trademarks are the property of their respective companies. Made in USA