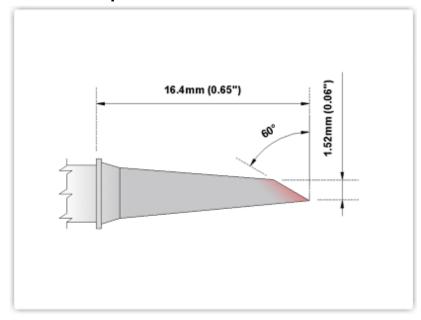

## EBM6DS529 Hoof 60° 1.52mm (0.06")

Tip Style: Hoof

Tip Width: 1.52mm (0.06")
Tip Length: 16.40mm (0.65")

600 Type Cartridge<sup>1</sup>: 325°C - 358°C

RoHS Compliant<sup>2</sup> / Lead Free: YES

Equivalent to: SMTC-0167