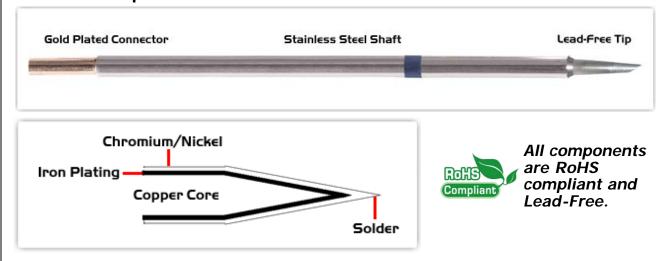

## **Material Composition**

Easy Braid Co. tip cartridges will typically idle within a temperature range of +/-1.1°C. However, there is variation in idle temperature across tip geometries within an individual temperature series. Easy Braid Co. offers a wide variety of tip geometries from 0.25mm fine point tip to 5mm chisel. The length and geometry of a tip will have an influence on the tip idle temperature. To accurately measure idle temperature it will depend greatly on the measurement method, technique and equipment used. Two different methods or the use of alternative equipment will produce different test results.

 $<sup>\</sup>boldsymbol{2}$  Please refer to  $\underline{\text{http://www.rohs.gov.uk}}$  for details on RoHS Compliance.